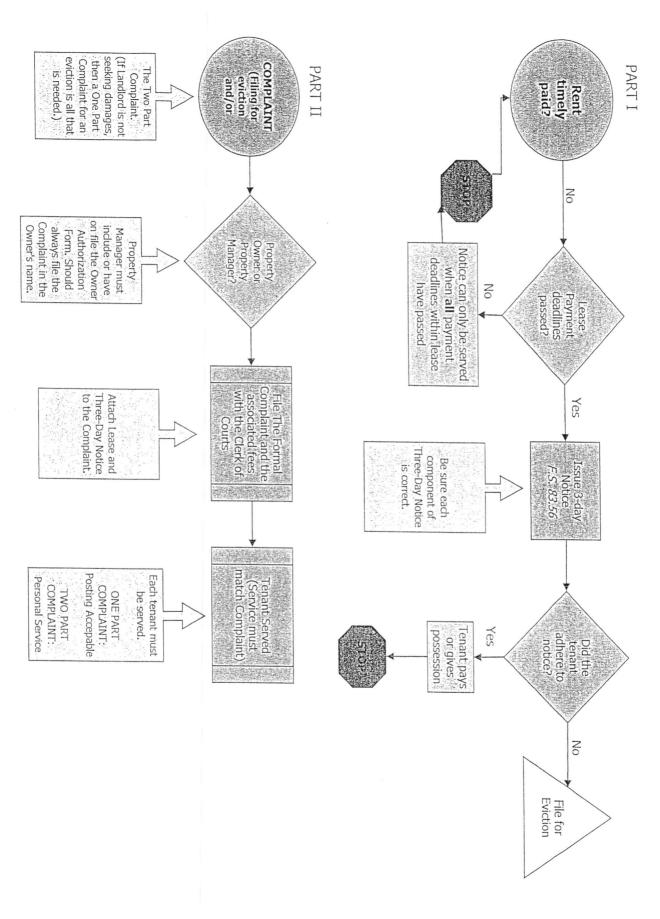

# Eviction Process Flowchart: Part I of Complaint

# Eviction Process Flowchart: Part II of Complaint

### STEPS FOR FILING AN EVICTION CASE:

- 1. Read and become familiar with Chapter 83 of the Florida Statute
- 2. Give written notice to the Tenant to vacate (select from Forms 1-4) using the notice appropriate for your filing. \*\*IF the NOTICE is defective your case is subject to dismissal. If your case is dismissed, your filing fees will NOT be refunded\*\*
- 3. Choose a Complaint, complete it and file (select from Forms 5-6). The Complaint must be notarized. It can be notarized at the Clerk's office for a \$10.00 fee.
- 4. File your Complaint with the Clerk's Office. The filing fee is \$185.00 PLUS \$10.00 per Tenant for issuing (\$ 20.00 per tenant if you filled out Count II of Form 5) There is a copy fee of \$1.00 per copy. This payment needs to be made out to Lora C. Bell, Clerk of Court.
- 5. Service of the Complaint. The Summons (Form 7 or Form 8 if you filled out Count II) will be issued by the Clerk and will be served by the Washington County Sheriff's Department. The Sheriff's Fee is \$40.00 per Tenant \$80.00 if you filled out Count II—this payment is separate, if paying by check or money order, make it out to the Sheriff's Department.
- 6. Tenant has 5 days (not including Saturday, Sunday or legal holidays) to answer the Summons. Tenant has 20 days to answer the Summons for Count II.
- 7. On the  $6^{th}$  day you may enter a Motion for Default (Form 9). Also, fill out the Default (Form 10). Only if no answer to the eviction was filed.
- 8. Fill out Motion for Tenant Removal (Form 11) and Non-Military Affidavit (Form 12). At the time of filing, there is an \$85.00 fee, \$90.00 to Sheriff for service of the 24 Hour Writ of Possession and \$1.00 per copy.
- 9. The Tenant will have 24 hours to vacate once they are served with Order for Tenant Removal and Writ of Possession
- 10. Motion for Dismissal (Form 13) should be used if Tenant vacates before the 5 days or if you and the Tenant reach an agreement.