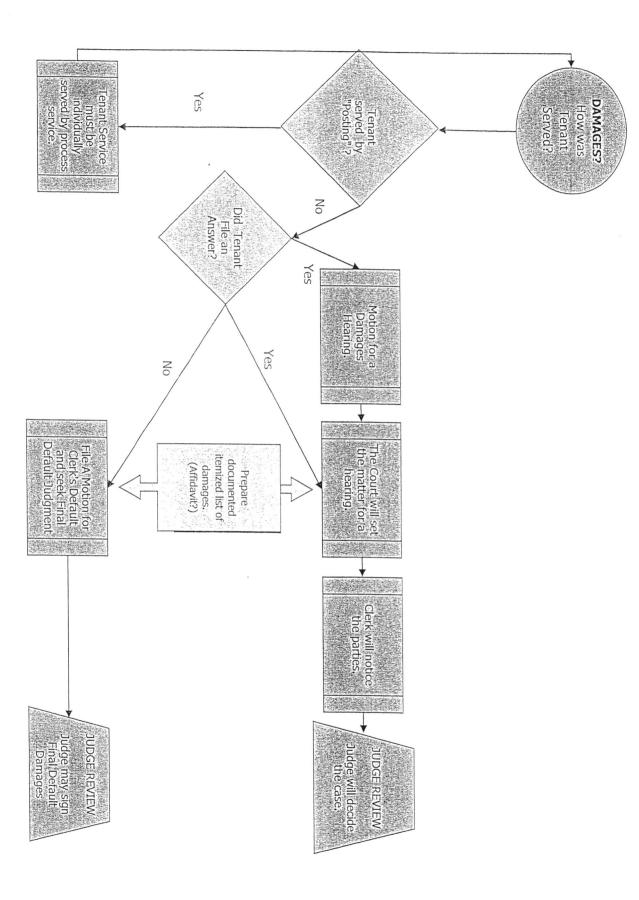

### STEPS FOR FILING AN EVICTION CASE:

- 1. Read and become familiar with Chapter 83 of the Florida Statute
- 2. Give written notice to the Tenant to vacate (select from Forms 1-4) using the notice appropriate for your filing. \*\*IF the NOTICE is defective your case is subject to dismissal. If your case is dismissed, your filing fees will NOT be refunded\*\*
- 3. Choose a Complaint, complete it and file (select from Forms 5-6). The Complaint must be notarized. It can be notarized at the Clerk's office for a \$10.00 fee.
- 4. File your Complaint with the Clerk's Office. The filing fee is \$185.00 PLUS \$10.00 per Tenant for issuing (\$ 20.00 per tenant if you filled out Count II of Form 5) There is a copy fee of \$1.00 per copy. This payment needs to be made out to Lora C. Bell, Clerk of Court.
- 5. Service of the Complaint. The Summons (Form 7 or Form 8 if you filled out Count II) will be issued by the Clerk and will be served by the Washington County Sheriff's Department. The Sheriff's Fee is \$40.00 per Tenant \$80.00 if you filled out Count II—this payment is separate, if paying by check or money order, make it out to the Sheriff's Department.
- 6. Tenant has 5 days (not including Saturday, Sunday or legal holidays) to answer the Summons. Tenant has 20 days to answer the Summons for Count II.
- 7. On the  $6^{th}$  day you may enter a Motion for Default (Form 9). Also, fill out the Default (Form 10). Only if no answer to the eviction was filed.
- 8. Fill out Motion for Tenant Removal (Form 11) and Non-Military Affidavit (Form 12). At the time of filing, there is an \$85.00 fee, \$90.00 to Sheriff for service of the 24 Hour Writ of Possession and \$1.00 per copy.
- 9. The Tenant will have 24 hours to vacate once they are served with Order for Tenant Removal and Writ of Possession
- 10. Motion for Dismissal (Form 13) should be used if Tenant vacates before the 5 days or if you and the Tenant reach an agreement.

# Form 9: Motion For Default:

On the 6<sup>th</sup> day, if no answer was filed in the eviction, you will file this form with the Clerk.

# Form 10: Default:

Fill out this form indicating all that apply; file this with Form 9

# Form 11: Motion for Tenant Removal:

Fill out this form and file with forms 9 and 10

# Form 12: Non-Military Affidavit:

This form must be filled out and brought in with Forms 9, 10, and 11